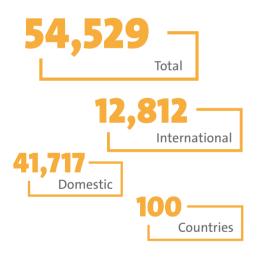

### **Visitors in 2017**



### Visitors distribution per region



| Asia          | 53% |
|---------------|-----|
| Europe        | 18% |
| North America | 13% |
| Oceania       | 9%  |
| Middle East   | 4%  |
| South America | 2%  |
| Africa        | 1%  |
|               |     |

# Visitor profiles 15% Architect, Designer & Contractor 18% Distributor / Wholesaler 15% Importer / Exporter 8% Retailer 2% Others

### **Exhibitors in 2017**













DOMOTEX asia/CHINAFLOOR, one of the largest and most active fairs - is a fair that bring the very distant Asian market closer to us, while increasing our business volume in the region. It is a fair where we may find the leading agencies, wholesalers and suppliers of the market together, in addition to enabling us to present our new products and collections at one tim