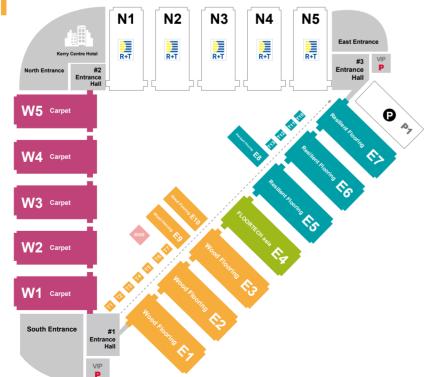

STANDARD SHELL SCHEME BOOTH PACKAGE RMB 120/sqm

UPGRADED SHELL SCHEME 300/sqm

2018 Floorplan