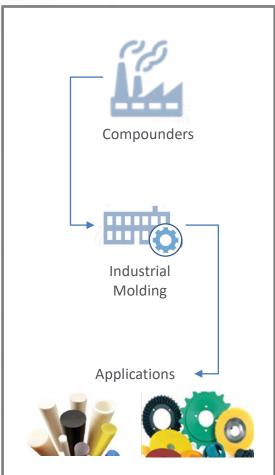

# Engineering Plastic

#### **Description**

- Aquafil manufactures nylon 6 and raisin pellet polymers for compounders
  - Once the polymer has been transformed into a techno-polymer, compounders sell the semi-finished product to the industrial molding companies, which model it based on the final product requested by the client

Polymers sold by Aquafil are sold to market, mainly related to the contract between
 Aquafil and Domo Chemicals

With the expiry of the "competitive agreement" with Domo, signed in 2013, in the following years Aquafil will have the opportunity to expand its customer base