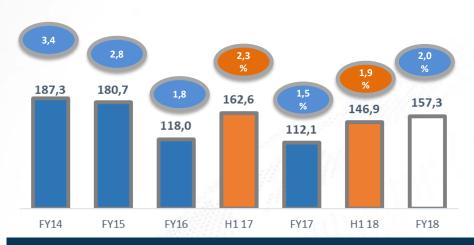

### Net Financial Debt (€m) and Net Financial Debt / EBITDA(1)

#### NET FINANCIAL DEBT increase in H117 from €112,7m to €146,9m.

The NET Financial Debt variation is mainly driven for:

- a) €35,5m of cash flow derived from operation including NWC variation;
- b) (€68,9m) of net capex;
- c) (€12,2m) of dividend distribution;