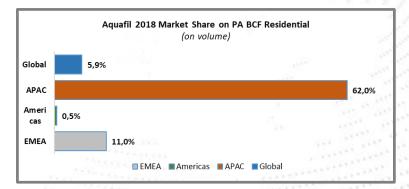

#### **Key Applications**

Contribution to Revenues FY2018

**2018** European PA Market Shares (1)

for

ring Residential

B

Fiber for fabric NTF Product

Automotive

Contract

Clothing & Fashion

Swimwear

Sportswear

High-tech clothing

ca. 17,1%

ca. 9,4%