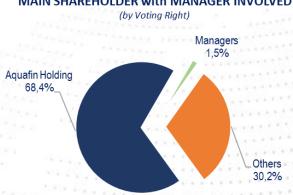

#### **67.770.834 VOTING RIGHTS**

Main Aquafil's shareholders is Aquafin Holding S.p.A. (holding of Giulio Bonazzi Family) and also Managers are involved::