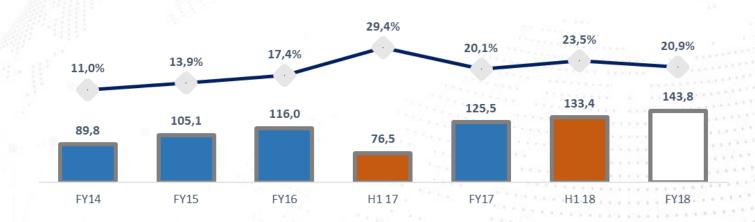

## **Equity (€m) & ROE**<sup>(2)</sup> (%)

A capital structure with **3 type of Shares** (a) **Ordinary** Share, (b) **share B**: dedicated to Giulio Bonazzi family with the same economic right of ordinary share but with 3 voting right for any share and (c) **share C**: no transferable, no economic and voting right but at certain conditions convertible in ordinary share at a ratio of 4,5 ordinary share for 1 Share C. At 31<sup>st</sup> December 2018: