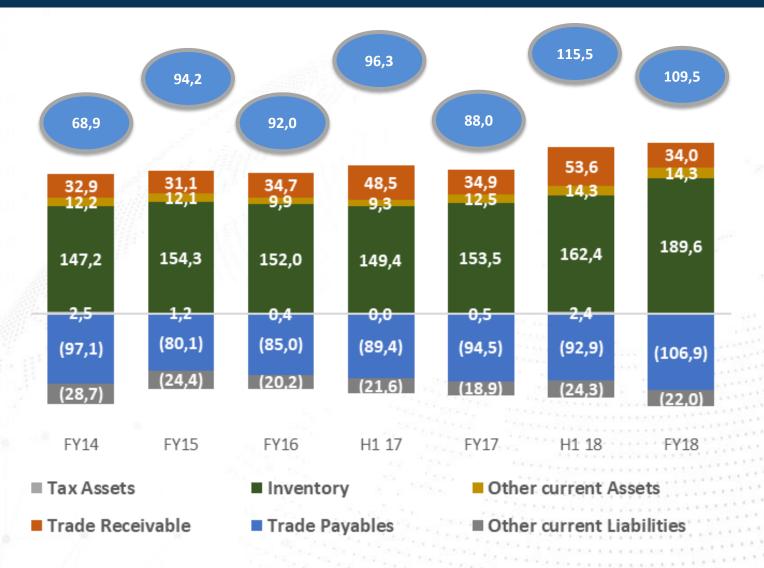

bio-caprolactam project;
- b) for €11m to acquisition of PA6 BCF Invista assets in Asia Pacific;
- c) for €12m to expansion production capacity in USA and China;
- d) for €7mil to increase industrial efficiency;
- e) ordinary capex for the remaining part



### Net Financial Debt (€m) and Net Financial Debt / EBITDA(1)



#### NET FINANCIAL DEBT increase in H117 from €112,7m to €146,9m.

The NET Financial Debt variation is mainly driven for:

- a) €35,5m of cash flow derived from operation including NWC variation;
- b) (€68,9m) of net capex;
- c) (€12,2m) of dividend distribution;

## Cash Flow from Operating Activities (€m) and Cash Return(2) (%)



The CASH FLOW from OPERATION is reported in FY18 equal to €35,4m, lower than FY17 of ca €14,0m.



## Net Working Capital (€m) composition





## Net Invested Capital (€m) & Adjusted ROI (1)



## **Equity (€m) & ROE**<sup>(2)</sup> (%)





A capital structure with **3 type of Shares** (a) **Ordinary** Share, (b) **share B**: dedicated to Giulio Bonazzi family with the same economic right of ordinary share but with 3 voting right for any share and (c) **share C**: no transferable, no economic and voting right but at certain conditions convertible in ordinary share at a ratio of 4,5 ordinary share for 1 Share C. At 31<sup>st</sup> December 2018:

#### 51.218.794 SHARES DIVIDED IN 3 DIFFERENT TYPES



#### **67.770.834 VOTING RIGHTS**



Main Aquafil's shareholders is Aquafin Holding S.p.A. (holding of Giulio Bonazzi Family) and also Managers are involved::









## **Board of Directors**

**Fabrizio Calenti** 

**Executive