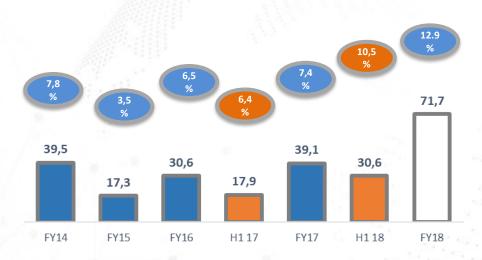

## Gross Capex<sup>(1)</sup> (€m) and Capex as % of Revenue<sup>(2)</sup>

#### Gross CAPEX of FY18 is reported at a level of €71,7m.

Capital Expenditure amount is mainly related:

- a) for €26m to expansion production of Econyl® caprolactam including #ACRs and bio-caprolactam project;
- b) for €11m to acquisition of PA6 BCF Invista assets in Asia Pacific;
- c) for €12m to expansion production capacity in USA and China;
- d) for €7mil to increase industrial efficiency;
- e) ordinary capex for the remaining part