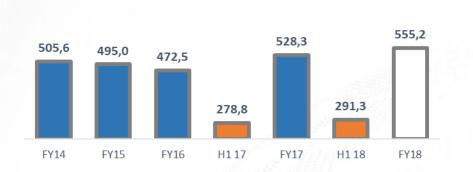

## Revenues<sup>(1)</sup> (€m)

Revenues grew 5.1%, amounting to €555.2 million in FY18 compared to €528,3 million of FY17, mainly as a result of sale increase of BCF product in Asia and USA.

Turnover in FY18 is composed by **73,5% of BCF** product, including Engineering activities, **17,1% of NTF** product and **9,4% of Polymers**.