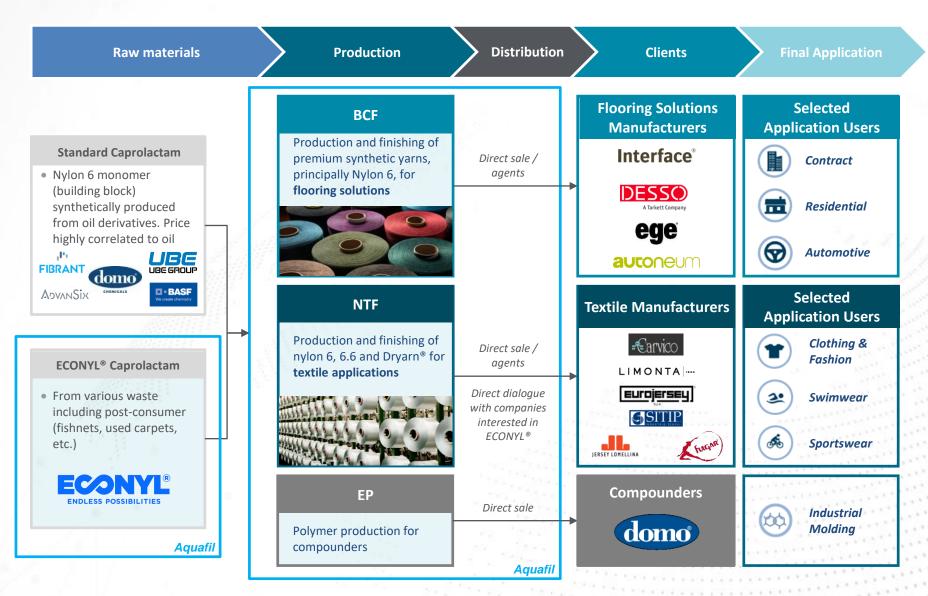

#### Pioneers of circularity with ECONYL®:

- An unique Regeneration System to produce sustainable fiber and polymers from nylon 6 waste;
- High barriers to entry for technology and reverse supply chain;
- Turnover of product branded ECONYL® equal to
   37% of fiber turnover CAGR 2016/2018 equal to 14,0%

#### Market Leader in Nylon (PA):

- Fiber for Carpet flooring (BCF Product);
- Fiber for Fabrics (NTF Product);
- Polymers for engineering plastics;

#### **Description**

- Aquafil manufactures nylon 6 and raisin pellet polymers for compounders
  - Once the polymer has been transformed into a techno-polymer, compounders sell the semi-finished product to the industrial molding companies, which model it based on the final product requested by the client

Polymers sold by Aquafil are sold to market, mainly related to the contract between
 Aquafil and Domo Chemicals

With the expiry of the "competitive agreement" with Domo, signed in 2013, in the following years Aquafil will have the opportunity to expand its customer base