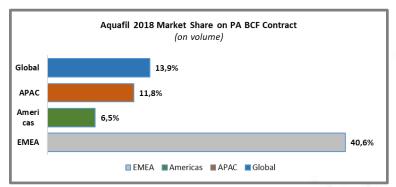

#### **Key Applications**

Contribution to Revenues FY2018

**2018** European PA Market Shares (1)

for

ring Residential

B

Fiber for fabric NTF Product

Automotive

Contract

Clothing & Fashion

Swimwear

Sportswear

High-tech clothing

ca. 17,1%

ca. 9,4%