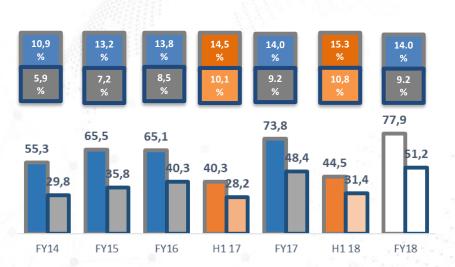

## EBITDA (€m), Adj. EBIT<sup>(2)</sup> (€m) and EBITDA and Adj. EBIT Margin on Revenues (%)

EBITDA grows in FY18 of 5,6%, from €73,8m of FY17 up to €77,9m

Adj. EBIT also grows of 5,8% from €48,4m of FY17 up to €51,1m