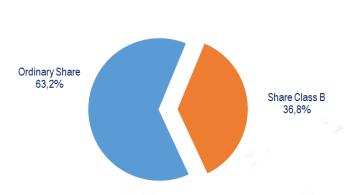

## **Equity (€m) & ROE**<sup>(2)</sup> (%)

A capital structure with **3 type of Shares** (a) **Ordinary** Share, (b) **share B**: dedicated to Giulio Bonazzi family with the same economic right of ordinary share but with 3 voting right for any share and (c) **share C**: no transferable, no economic and voting right but at certain conditions convertible in ordinary share at a ratio of 4,5 ordinary share for 1 Share C. At 31<sup>st</sup> December 2018:

#### 51.218.794 SHARES DIVIDED IN 3 DIFFERENT TYPES