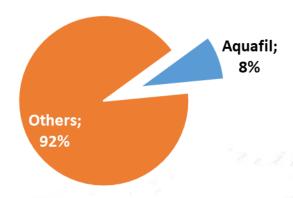

- 100% regenerated & regenerable nylon
- Unique proprietary technology
- 37% of Aquafil Fiber Turnover 2018