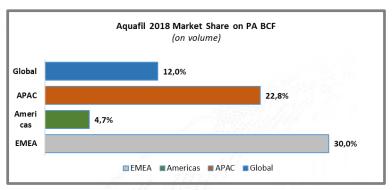

#### **Key Applications**

Contribution to Revenues FY2018

**2018** European PA Market Shares (1)

for

ring Residential

B

Fiber for fabric NTF Product

Automotive

Contract

Clothing & Fashion

Swimwear

Sportswear

High-tech clothing

ca. 17,1%

ca. 9,4%