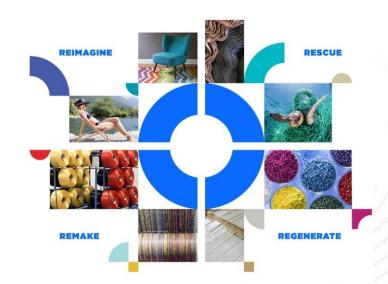

## THE ECONYL® REGENERATION SYSTEM

#### **STEP 1: RESCUE**

The ECONYL® Regeneration System starts with rescuing waste, like fishing nets, fabric scraps, carpet flooring and industrial plastic from landfills and oceans all over the world. That waste is then sorted and cleaned to recover all of the nylon possible.

#### **STEP 2: REGENERATE**

Through a radical regeneration and purification process, the nylon waste is recycled right back to its original purity. That means ECONYL® regenerated nylon is exactly the same as virgin nylon.

#### **STEP 3: REMAKE**

ECONYL® regenerated nylon is processed into carpet yarn and textile yarn for the fashion and interior industries.

#### **STEP 4: REIMAGINE**

Fashion brands and carpet producers use ECONYL® regenerated nylon to create brand new products. And that nylon has the potential to be recycled infinitely, without ever losing its quality.