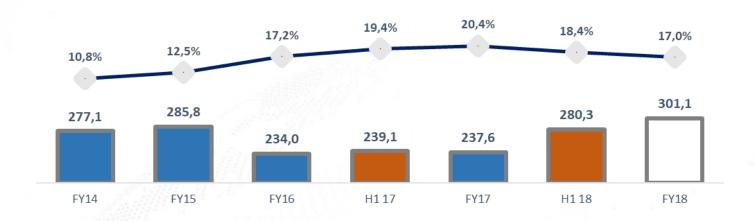

n of PA6 BCF Invista assets in Asia Pacific;
- c) for €12m to expansion production capacity in USA and China;
- d) for €7mil to increase industrial efficiency;
- e) ordinary capex for the remaining part



### Net Financial Debt (€m) and Net Financial Debt / EBITDA(1)



#### NET FINANCIAL DEBT increase in H117 from €112,7m to €146,9m.

The NET Financial Debt variation is mainly driven for:

- a) €35,5m of cash flow derived from operation including NWC variation;
- b) (€68,9m) of net capex;
- c) (€12,2m) of dividend distribution;

## Cash Flow from Operating Activities (€m) and Cash Return(2) (%)



The CASH FLOW from OPERATION is reported in FY18 equal to €35,4m, lower than FY17 of ca €14,0m.



## Net Working Capital (€m) composition





## Net Invested Capital (€m) & Adjusted ROI (1)



## **Equity (€m) & ROE**<sup>(2)</sup> (%)





A capital structure with **3 type of Shares** (a) **Ordinary** Share, (b) **share B**: dedicated to Giulio Bonazzi family with the same economic right of ordinary share but with 3 voting right for any share and (c) **share C**: no transferable, no economic and voting right but at certain conditions convertible in ordinary share at a ratio of 4,5 ordinary share for 1 Share C. At 31<sup>st</sup> December 2018:

#### 51.218.794 SHARES DIVIDED IN 3 DIFFERENT TYPES



#### **67.770.834 VOTING RIGHTS**



Main Aquafil's shareholders is Aquafin Holding S.p.A. (holding of Giulio Bonazzi Family) and also Managers are involved::









## **Board of Directors**

**Fabrizio Calenti** 

**Executive Director** 

Silvana Bonazzi

Director

# Chairman a