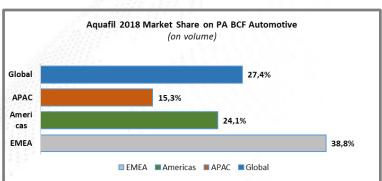

#### **Key Applications**

Contribution to Revenues FY2018

**2018** European PA Market Shares (1)

for

ring Residential

B

Fiber for fabric NTF Product

Automotive

Contract

Clothing & Fashion

Swimwear

Sportswear

High-tech clothing

ca. 17,1%

ca. 9,4%