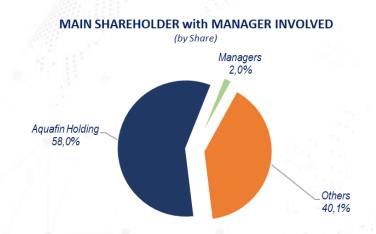

#### **67.770.834 VOTING RIGHTS**

Main Aquafil's shareholders is Aquafin Holding S.p.A. (holding of Giulio Bonazzi Family) and also Managers are involved::