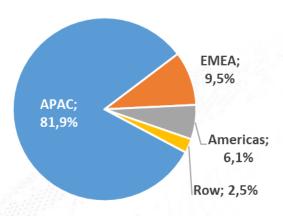

Turnover is carried out for **20,4%** in **Italy**, **43,1% EMEA** (excluding Italy), **18,7%** in **North America**, **17,7%** in **Asia and Oceania** and remaining portion in the rest of world.

Sales of **ECONYL®** branded products are growth of 6,5% in FY18 compared to FY17 and represent in the ca 37% of fiber sales.