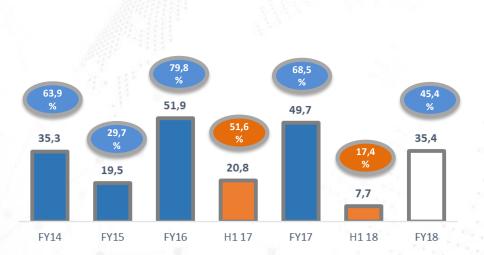

## Cash Flow from Operating Activities (€m) and Cash Return(2) (%)

The CASH FLOW from OPERATION is reported in FY18 equal to €35,4m, lower than FY17 of ca €14,0m.