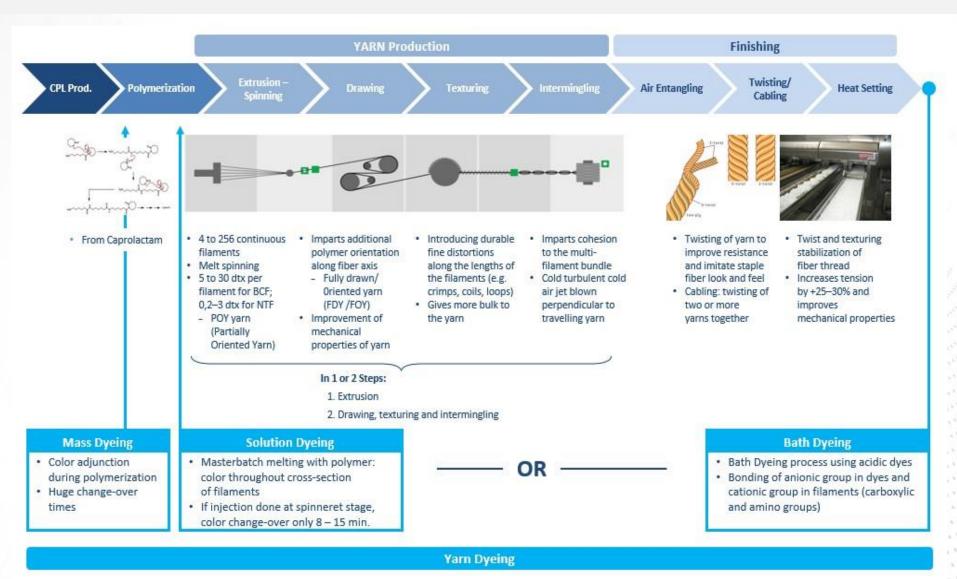

## **Fiber for carpet flooring -** *BCF Product*

### **Fiber for carpet flooring -** *BCF Product*

#### **STEP 2: REGENERATE**

Through a radical regeneration and purification process, the nylon waste is recycled right back to its original purity. That means ECONYL® regenerated nylon is exactly the same as virgin nylon.

#### **STEP 3: REMAKE**

ECONYL® regenerated nylon is processed into carpet yarn and textile yarn for the fashion and interior industries.

#### **STEP 4: REIMAGINE**

Fashion brands and carpet producers use ECONYL® regenerated nylon to create brand new products. And that nylon has the potential to be recycled infinitely, without ever losing its quality.