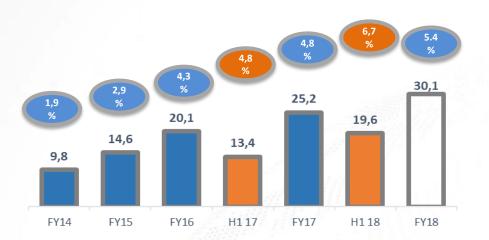

## Revenues<sup>(1)</sup> (€m)

Revenues grew 5.1%, amounting to €555.2 million in FY18 compared to €528,3 million of FY17, mainly as a result of sale increase of BCF product in Asia and USA.

Turnover in FY18 is composed by **73,5% of BCF** product, including Engineering activities, **17,1% of NTF** product and **9,4% of Polymers**.

Turnover is carried out for **20,4%** in **Italy**, **43,1% EMEA** (excluding Italy), **18,7%** in **North America**, **17,7%** in **Asia and Oceania** and remaining portion in the rest of world.

Sales of **ECONYL®** branded products are growth of 6,5% in FY18 compared to FY17 and represent in the ca 37% of fiber sales.