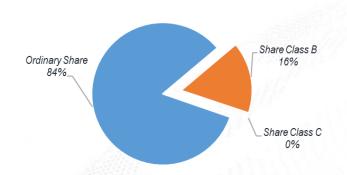

## **Equity (€m) & ROE**<sup>(2)</sup> (%)

A capital structure with **3 type of Shares** (a) **Ordinary** Share, (b) **share B**: dedicated to Giulio Bonazzi family with the same economic right of ordinary share but with 3 voting right for any share and (c) **share C**: no transferable, no economic and voting right but at certain conditions convertible in ordinary share at a ratio of 4,5 ordinary share for 1 Share C. At 31<sup>st</sup> December 2018:

#### 51.218.794 SHARES DIVIDED IN 3 DIFFERENT TYPES

#### **67.770.834 VOTING RIGHTS**

Main Aquafil's shareholders is Aquafin Holding S.p.A. (holding of Giulio Bonazzi Family) and also Managers are involved::